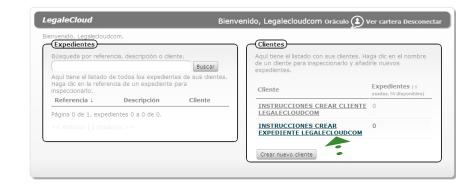

### 5.- How do I create a client and then a file?

A.- Create CLIENT

Customer Click "Create New client" and follow instructions.

...user 12345 with password 12345 to check.

B.- Create FILE

Click on any of the clients created.