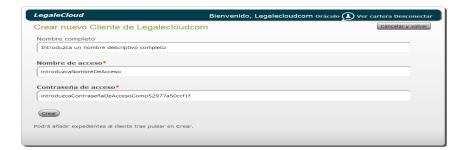

## 5B.- Creating FILE

Press the button "NEW FILE"

Follow instructions:

Designate your REFERENCE.

The PASSWORD that you consider convenient

In DESCRIPTION, for example, court, prosecutor, amount...

Being able to add, edit and delete actions that may be happening in the particular process.