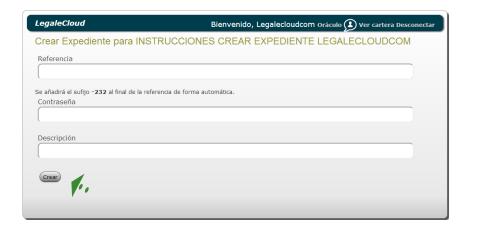

## 5B.- Creating FILE

Press the button "NEW FILE"

Follow instructions:

Designate your REFERENCE.

The PASSWORD that you consider convenient

In DESCRIPTION, for example, court, prosecutor, amount...

Being able to add, edit and delete actions that may be happening in the particular process.