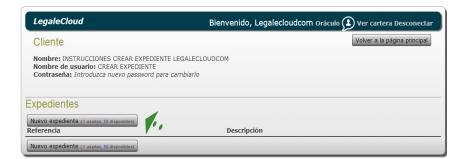

...user 12345 with password 12345 to check.

B.- Create FILE

Click on any of the clients created.

## 5B.- Creating FILE

Press the button "NEW FILE"

Follow instructions:

Designate your REFERENCE.

The PASSWORD that you consider convenient

In DESCRIPTION, for example, court, prosecutor, amount...

Being able to add, edit and delete actions that may be happening in the particular process.