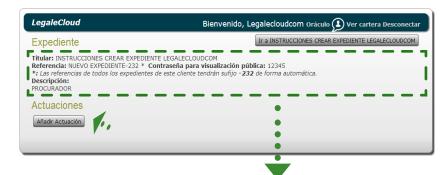

### 4.- Would I can give access to client?

YES.

The system generates a default password for customers and for leach file, which you can modify.

Giving the reference of your file and the key that you have assigned, you can see your particular case.

In the case of a client with several files, you have so much choice that you can see the actual record, as to assign a user name and password that will allow you to see a list of your records.

As an example you have the...

...user 12345 with password 12345 to check.

B.- Create FILE

Click on any of the clients created.