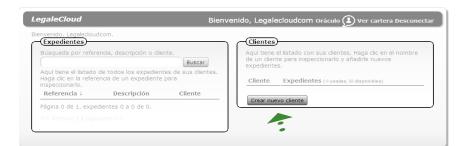

### 5.- How do I create a client and then a file?

A.- Create CLIENT

Customer Click "Create New client" and follow instructions.

...user 12345 with password 12345 to check.

B.- Create FILE

Click on any of the clients created.