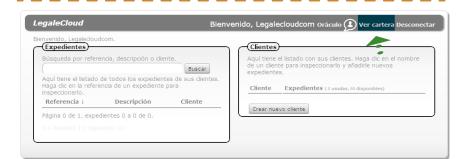

### 3.- What is the way to include the data?

First you need to create a client.

Once created, you must assign the files it generates.

### 5.- How do I create a client and then a file?

A.- Create CLIENT

Customer Click "Create New client" and follow instructions.